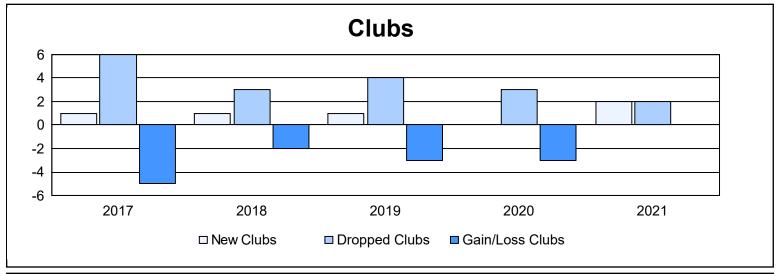

DISTRICT LC 1 As of June 2021 Cumulative

| Year      | New<br>Clubs | Dropped<br>Clubs | Gain/<br>Loss<br>Clubs | New<br>Members | Charter<br>Members | Reinstate<br>Members | Transfer<br>Members | Total<br>Member<br>Added | Total<br>Members<br>Dropped | Gain/<br>Loss<br>Members |
|-----------|--------------|------------------|------------------------|----------------|--------------------|----------------------|---------------------|--------------------------|-----------------------------|--------------------------|
| 2016-2017 | 1            | 6                | -5                     | 106            | 52                 | 2                    | 10                  | 170                      | 257                         | -87                      |
| 2017-2018 | 1            | 3                | -2                     | 133            | 30                 | 2                    | 8                   | 173                      | 206                         | -33                      |
| 2018-2019 | 1            | 4                | -3                     | 81             | 24                 | 5                    | 5                   | 115                      | 180                         | -65                      |
| 2019-2020 | 0            | 3                | -3                     | 43             | 9                  | 6                    | 12                  | 70                       | 183                         | -113                     |
| 2020-2021 | 2            | 2                | 0                      | 51             | 71                 | 8                    | 4                   | 134                      | 198                         | -64                      |
| Average   | 1            | 4                | -3                     | 83             | 37                 | 5                    | 8                   | 132                      | 205                         | -72                      |